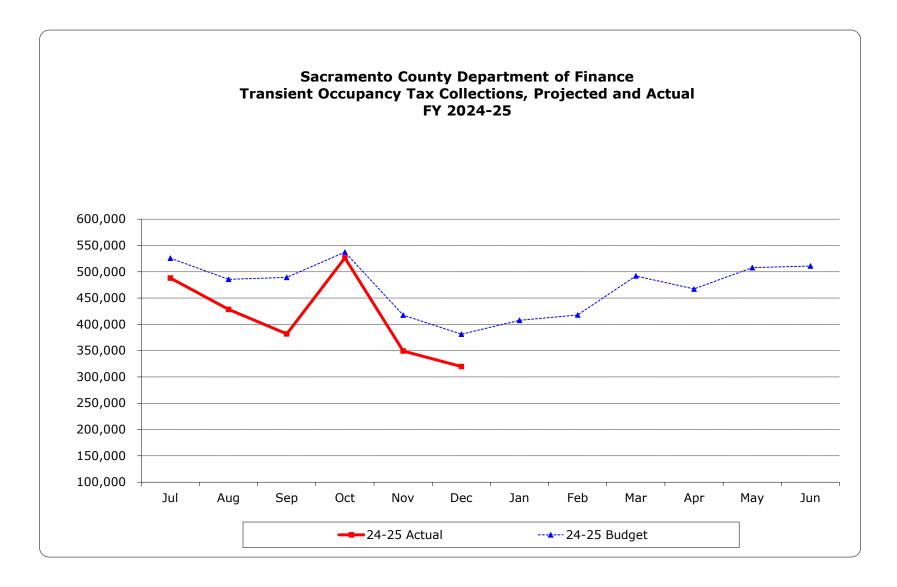

## Sacramento County Department of Finance Transient Occupancy Tax Collections Analysis Second Quarter 2024-25 (Covering collections for the months of July 2024 through December 2024)

| Description                                                                                                                      | Budget<br>(Projected<br>Collections) |     | Projected Collections<br>Year to Date | Actual Collections<br>Year to Date | Percent |
|----------------------------------------------------------------------------------------------------------------------------------|--------------------------------------|-----|---------------------------------------|------------------------------------|---------|
| 2024-25 Budgeted Collections                                                                                                     | \$5,641,000                          | (1) |                                       |                                    |         |
| <b>Collections, Projected and Actual</b><br>(July 2024 to December 2024)                                                         |                                      |     | \$2,837,297                           | \$2,494,234                        | 88%     |
| <i>Plus: Accrual Differences</i><br>(Receipts in Excess of Prior Year Accrual or Accrual in<br>Excess of Current Year Receipts ) |                                      |     |                                       | 61,644                             |         |
| <i>Plus: Delinquent Collections</i><br>(Current year collections on delinquent taxes)                                            |                                      |     |                                       | 159                                |         |
| Plus: Adjustments to Activity<br>(Timing differences, bad checks, etc.)                                                          |                                      |     |                                       | (776,378)                          |         |
| Reconciled to COMPASS<br>(Compass Collections as of December 31, 2024)                                                           |                                      |     |                                       | \$1,780,424                        | 63%     |